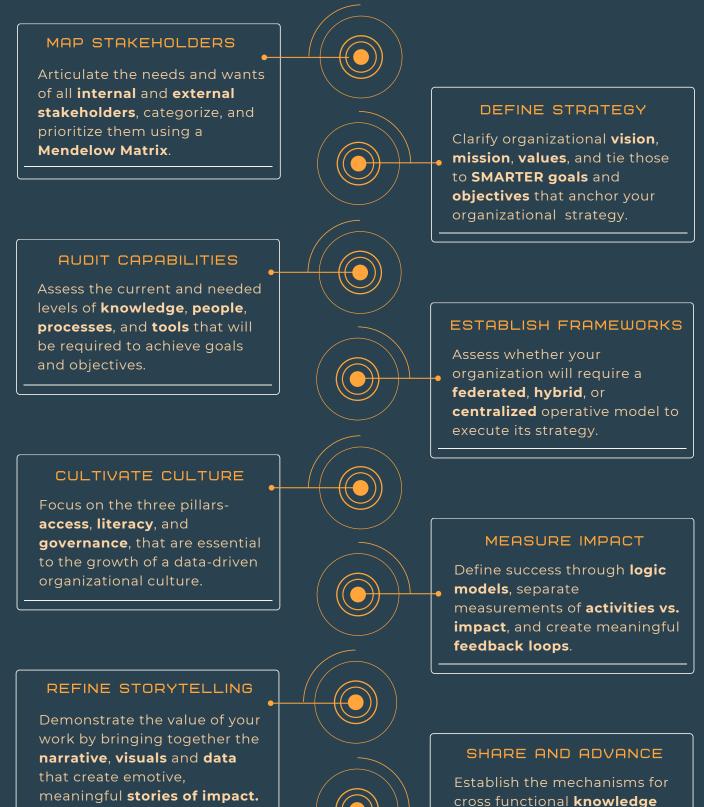

## Framework to Follow

Meaningful, relevant, and reliable data is at the core of organizational decisions. Our work with over 200 organizations reveals an 8-step framework that aggregates the knowledge, tools, resources, and capabilities that trigger and perpetuate a true and sustainable cultural change.

### 2 Actions to Take